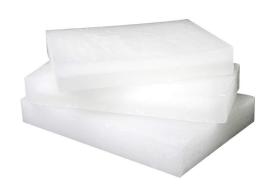

## **Product Description**

Paraffin wax is a petroleum by-product created when crude oil is refined into gasoline. It is a white solid that is formed into 5kg slabs. It is the most commonly used wax for candle making. This is because it is an excellent material for storing heat which makes it the perfect wax to use when making candles. Paraffin is can be used in conjunction with essential oils to create fragrance candles to create a beautiful ambiance at home and special occasions. Color: White Melting point: 67 degrees Oil Content: 2.7 % 30KG Packaging 6 x 5 kg Slabs 20KG Packaging 4x 5kg slabs 10KG Packaging 2x 5Kg Slabs